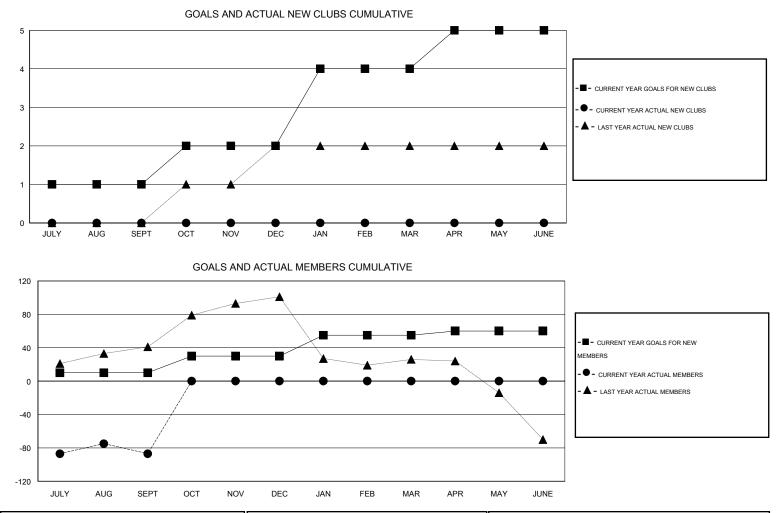

## GMT: Mahesh Pasqual

| LOCATION | RFP | OF | SRI   | I ANKA |  |
|----------|-----|----|-------|--------|--|
| LUCATION |     | 01 | 01.01 |        |  |

 $\mathsf{GMT} \mathsf{ CA} \ \mathbf{6}$ 

|                            |                  | Clubs     |                  |                  |                            |                    | Members                             |                    |                  |
|----------------------------|------------------|-----------|------------------|------------------|----------------------------|--------------------|-------------------------------------|--------------------|------------------|
| RESULTS FOR 2014-2015      |                  |           |                  |                  | RESULTS FOR 2014-2015      |                    |                                     |                    |                  |
| QUARTER                    | NEW CLUB<br>GOAL | NEW CLUBS | DROPPED<br>CLUBS | NET<br>GAIN/LOSS | QUARTER                    | NEW MEMBER<br>GOAL | CHARTER AND<br>NEW MEMBERS<br>ADDED | DROPPED<br>MEMBERS | NET<br>GAIN/LOSS |
| JULY/AUG/SEPT              | 1                | 0         | 0                | 0                | JULY/AUG/SEPT              | 10                 | 37                                  | 124                | -87              |
| OCT/NOV/DEC<br>JAN/FEB/MAR | 2                | 0<br>0    | 0<br>0           | 0                | OCT/NOV/DEC<br>JAN/FEB/MAR | 20<br>25           | 0<br>0                              | 0<br>0             | 0                |
| APR/MAY/JUNE               | 1                | 0         | 0                | 0                | APR/MAY/JUNE               | 5                  | 0                                   | 0                  | 0                |